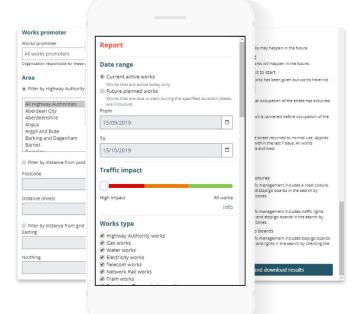

## Business intelligence data for highways

The one.network Reports module enables users to interrogate and output data from one.network. It provides access to a unique national roadworks and traffic disruptions dataset spanning the strategic and local road networks for the whole of Great Britain.

With Reports module users can download planned roadworks, public events and traffic management interventions from over 300 public authorities and a similar number of utility companies and public events organisers.

## **Features**

- Data can be filtered by area, date range, traffic impact and activity type.
- Data is output in CSV file format for easy loading into Excel or BI software

If you would like to know more about the one.network Reports module, please contact us.